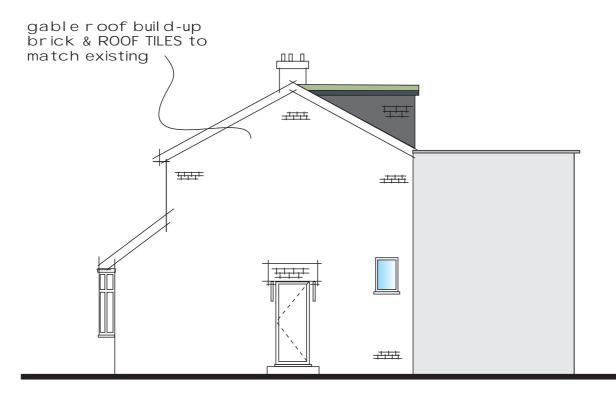

## proposed extenson ELEVATIONS

proposed side elevation (east)

proposed rear elevation (north)

proposed side elevation (west)

Project External Materials...

EXTERNAL walls ~ rendered block/brick COPING STONE TO PARAPET WALLS polished concrete.

ROOF ~ grp ROOF COVERING - grey/green in colour.

dormer:

roof ~ grp ROOF COVERING - grey/green in colour. Cheeks ~ vertically hung eternate composite roof tiles.

Windows ~ Frames ARE TO BE grey aluminium OR UPVC AS INDICATED.

pLEASE NOTE  ${\scriptstyle \sim}$  All proposed materials are to match existing unless otherwise stated.

sion ∨3

scale 1:100 at page size A3

drawing no. 3O3-673-5

project 2 storey rear extension

& loft conversion mr & mrs wilkinson