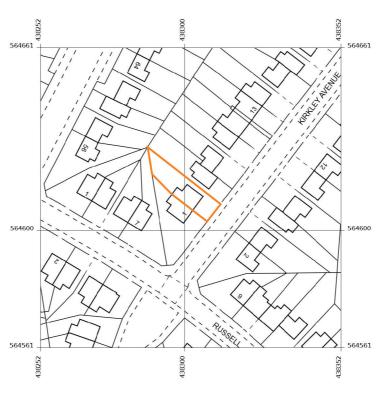

site address 3 Kir kley Avenue

South Shields TYNE & WEAR

NE34 6PE

existing site layout scale 1:200

PROPOSED site layout scale 1:200

revision v3 scale 1:200 at page size A3

drawing no. 303-673-l ayout

project 2 storey rear extension & loft conversion

client mr & mrs wil kinson site address 3 Kir kley Avenue South Shields

TYNE & WEAR NE34 6PE

Produced 28 July 2016 from the Ordnance Survey MasterMap (Topography) Database and incorporating surveyed revision available at this date.

The representation of a road, track or path is no evidence of a right of way. The representation of features as lines is no evidence of a property boundary.

1:1250

Supplied by: Stanfords 28 July 2016 Licence: © Crown Copyright and database rights 2016 OS100035409 Order Licence Reference: OI1028148 Centre coordinates: 438302 564611

revision

1:1250 at page size A3 scale 3O3-673-LOCATION drawing no.

proj ect 2 storey rear extension

& loft conversion mr & mrs wilkinson client

3 Kirkley Avenue site address South Shields TYNE & WEAR

NE34 6PE