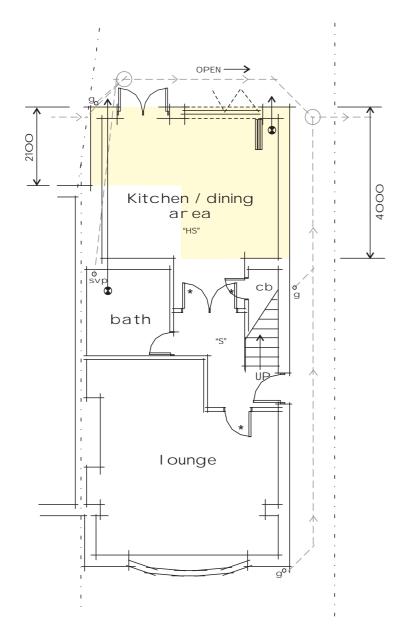

proposed extension layouts

proposed ground floor

proposed first floor

spot heights:

+sp2 = 2200 mm

proposed loft layout

#### LEGEND

1:100 1:50

"S" - interlinked MAINS CONNECTED SMOKE DETECTOR WITH BATTERY BACK-UP.

"HS" - Inter Linked MAINS CONNECTED HEAT SENSOR WITH BATTERY BACK-UP.

"sd" - indicates new internal sliding door within wall cavity.

\* - INDICATES NEW FD3O FIRE DOOR.

"cb" - indicates storage area or cupboard.

• mechanical extraction to be min. 60 lt/sec within kitchen.

radiators - All radiators are to fitted with thermostatic control valves.