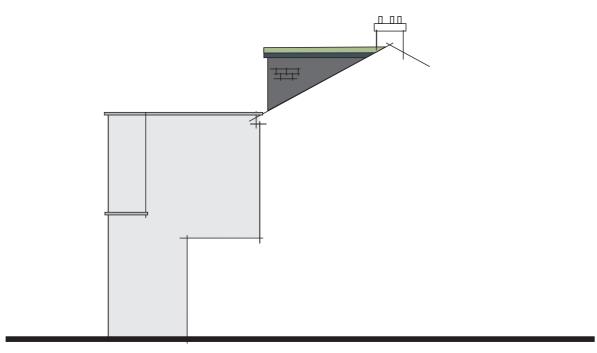

# existing property ELEVATIONS

existing side elevation (east)

existing rear elevation (north)

on v3

cale 1:100 at page size A3

303-673-4

2 storey rear extension & loft conversion

client mr & mr s wil kinson site address 3 Kir kley Avenue South Shields

TYNE & WEAR NE34 6PE

1:100 | 1 2 3 4 5 6 7 8m 1:50 | 1 2 3 4 5 6 7 8m please note: pictorial colours are for guidance only and are not actual representatives of finished materials.