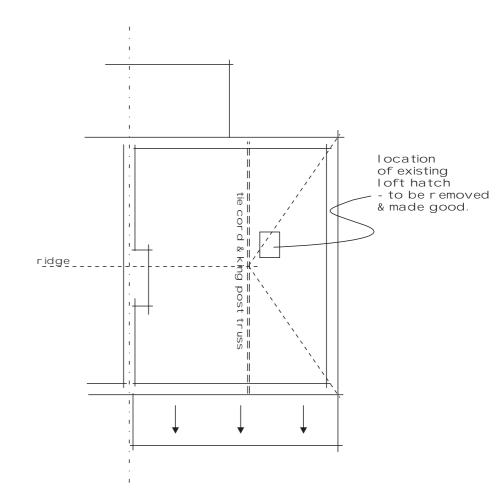

existing loft layout

sion v3

scale 1:100 at page size A3

303-673-1

project 2 storey rear extension & loft conversion

t mr & mrs wilkinson

3 Kirkley Avenue South Shields TYNE & WEAR NE34 6PE

note: all drainage layouts are to be confirmed on site by contractor as necessary all new drainage to be linked into existing system.