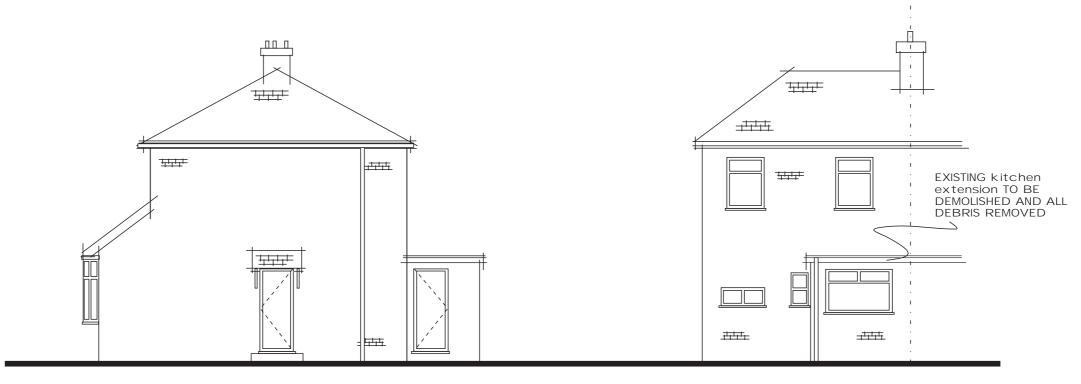

# existing property ELEVATIONS

existing side elevation (east)

existing rear elevation (north)

on v3

cale 1:100 at page size A3

303-673-4

2 storey rear extension & loft conversion

client mr & mr s wil kinson site address 3 Kir kley Avenue South Shields

TYNE & WEAR NE34 6PE

1:100 | 1 2 3 4 5 6 7 8m 1:50 | 1 2 3 4 5 6 7 8m please note: pictorial colours are for guidance only and are not actual representatives of finished materials.