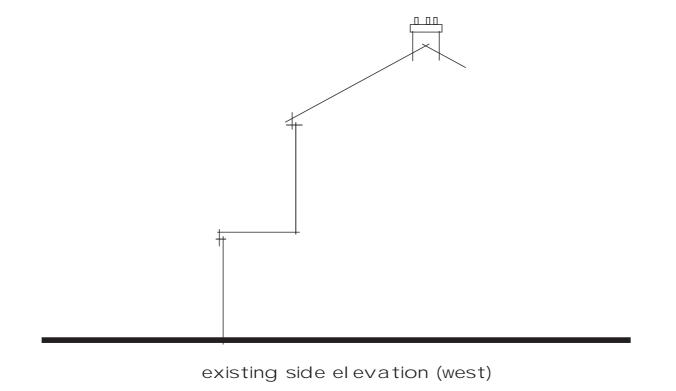

# existing property ELEVATIONS

existing side elevation (east)

existing rear elevation (north)

on v3

cale 1:100 at page size A3

303-673-4

2 storey rear extension & loft conversion

client mr & mr s wil kinson site address 3 Kir kley Avenue South Shields

TYNE & WEAR NE34 6PE

1:100 | 1 2 3 4 5 6 7 8m 1:50 | 1 2 3 4 5 6 7 8m please note: pictorial colours are for guidance only and are not actual representatives of finished materials.