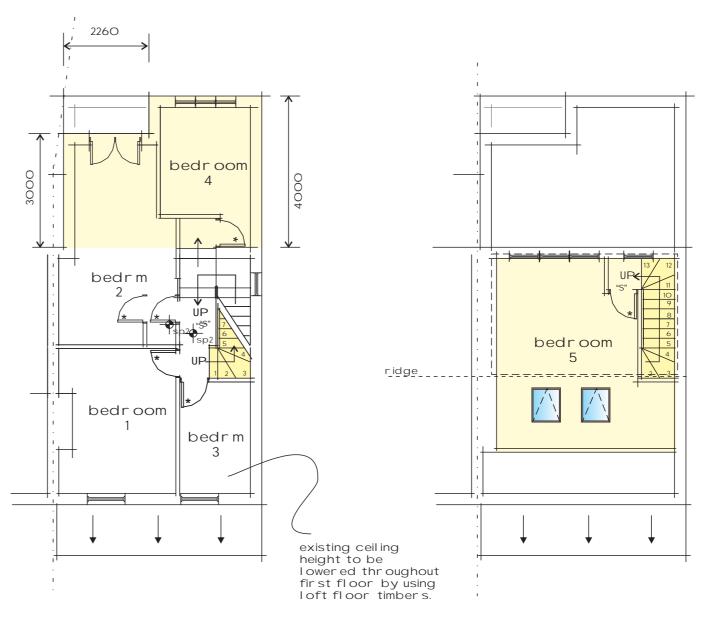

### proposed first floor

spot heights:

🗣 = 2200 mm

#### LEGEND

1:100 1:50

"S" - Inter Linked MAINS CONNECTED SMOKE DETECTOR WITH BATTERY BACK-UP.

"HS" - interlinked MAINS CONNECTED HEAT SENSOR WITH BATTERY BACK-UP.
"sd" - indicates new internal sliding door within wall cavity.

★ - INDICATES NEW FD3O FIRE DOOR.

"cb" - indicates storage area or cupboard.

• mechanical extraction to be min. 60 It/sec within kitchen.

radiators - All radiators are to fitted with thermostatic control valves.