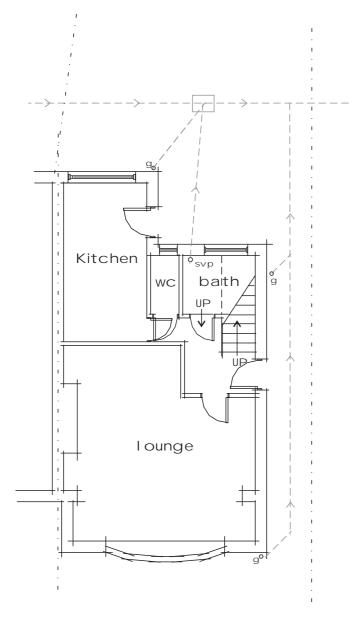

note: all drainage layouts are to be confirmed on site by contractor as necessary all new drainage to be linked into existing system.

existing property layouts

existing ground floor

existing first floor

spot heights: sp1 = 2460 mm