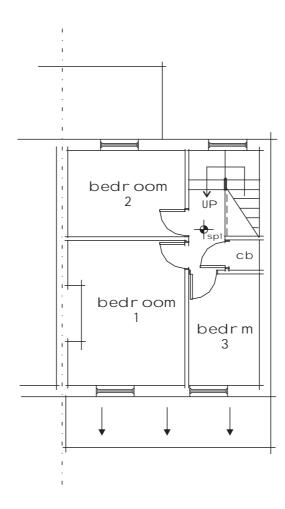

note: all drainage layouts are to be confirmed on site by contractor as necessary all new drainage to be linked into existing system.

existing property layouts

existing ground floor

existing first floor

spot heights: sp1 = 2460 mm