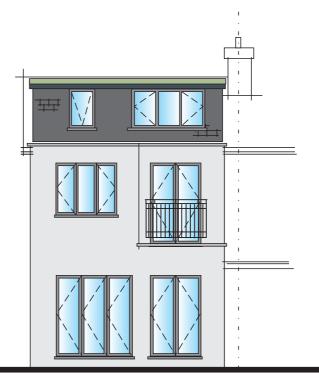

## proposed extenson ELEVATIONS

proposed side elevation (east)

proposed rear elevation (north)

proposed side elevation (west)

Project External Materials...

EXTERNAL walls ~ rendered block/brick COPING STONE TO PARAPET WALLS polished concrete.

ROOF ~ grp ROOF COVERING - grey/green in colour.

dormer:

roof ~ grp ROOF COVERING - grey/green in colour. Cheeks ~ vertically hung eternate composite roof tiles.

Windows ~ Frames ARE TO BE grey aluminium OR UPVC AS INDICATED.

pLEASE NOTE  ${\scriptstyle \sim}$  All proposed materials are to match existing unless otherwise stated.

sion ∨3

scale 1:100 at page size A3

drawing no. 3O3-673-5

project 2 storey rear extension

& loft conversion mr & mrs wilkinson