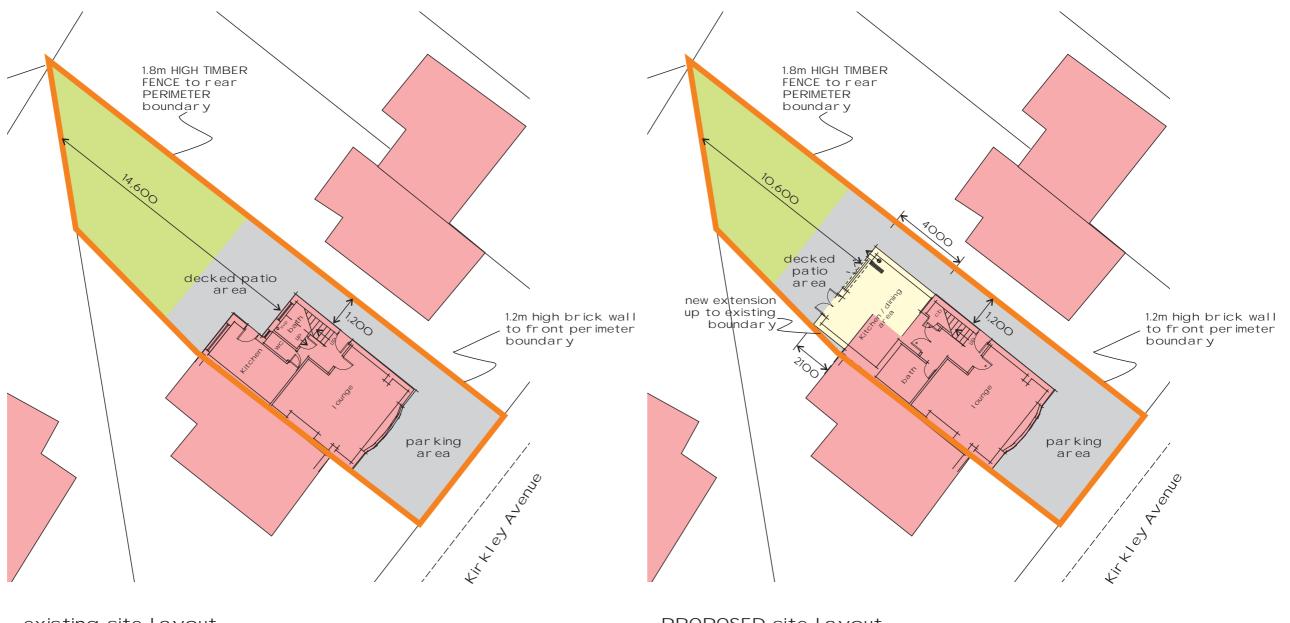

site address 3 Kir kley Avenue

South Shields TYNE & WEAR

NE34 6PE

existing site layout scale 1:200

PROPOSED site layout scale 1:200

revision v3 scale 1:200 at page size A3

drawing no. 303-673-l ayout

project 2 storey rear extension & loft conversion

client mr & mrs wil kinson site address 3 Kir kley Avenue South Shields

TYNE & WEAR NE34 6PE

Produced 28 July 2016 from the Ordnance Survey MasterMap (Topography) Database and incorporating surveyed revision available at this date.

The representation of a road, track or path is no evidence of a right of way. The representation of features as lines is no evidence of a property boundary.

1:1250

Supplied by: Stanfords 28 July 2016 Licence: © Crown Copyright and database rights 2016 OS100035409 Order Licence Reference: OI1028148 Centre coordinates: 438302 564611